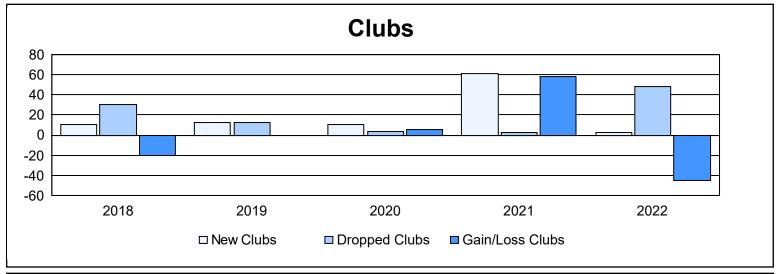

District 316 D

As of June 2022 Cumulative

| Year      | New<br>Clubs | Dropped<br>Clubs | Gain/<br>Loss<br>Clubs | New<br>Members | Charter<br>Members | Reinstate<br>Members | Transfer<br>Members | Total<br>Member<br>Added | Total<br>Members<br>Dropped | Gain/<br>Loss<br>Members |
|-----------|--------------|------------------|------------------------|----------------|--------------------|----------------------|---------------------|--------------------------|-----------------------------|--------------------------|
| 2017-2018 | 10           | 30               | -20                    | 1,116          | 267                | 162                  | 10                  | 1,555                    | 2,618                       | -1,063                   |
| 2018-2019 | 12           | 12               | 0                      | 193            | 681                | 119                  | 390                 | 1,383                    | 1,831                       | -448                     |
| 2019-2020 | 10           | 4                | 6                      | 240            | 244                | 5                    | 85                  | 574                      | 1,653                       | -1,079                   |
| 2020-2021 | 61           | 3                | 58                     | 485            | 1,346              | 20                   | 3                   | 1,854                    | 778                         | 1,076                    |
| 2021-2022 | 3            | 48               | -45                    | 359            | 119                | 9                    | 19                  | 506                      | 1,801                       | -1,295                   |
| Average   | 19           | 19               | 0                      | 479            | 531                | 63                   | 101                 | 1,174                    | 1,736                       | -562                     |